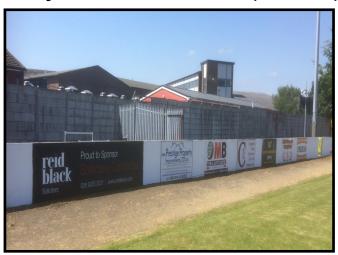

### **Internal Wall Boards**

Facing the main grandstands or adjacent to the goals.

Cost, excluding original sign, is £300/ Cost, excluding year for 2.4m x 1.2m (8ft x 4ft) and from £1000/y £480/year for 4.88m x 1.22m (16ft x 4ft). and location.