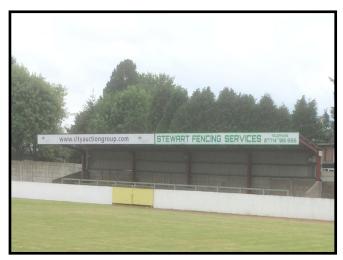

#### **Stand Facia Boards**

Elevated in highly visible positions on the front of all stands.

Cost, excluding original sign, is from £1000/year, depending on size and location.

These signs are highly visible to home and away fans. Depending on the competition being played, TV cameras are sometimes present. Numerous action photographs appear on BCFC website after the game and a link to your company website will be provided.