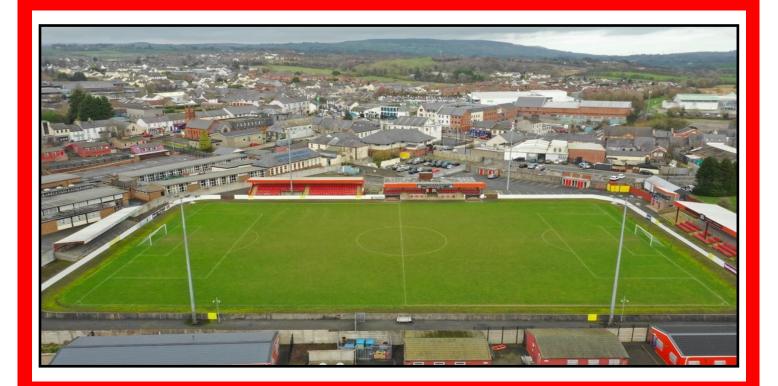

Dixon Park is a modern stadium licenced for 2400 spectators. It is located in the town centre, just off the main square. Access is directly from the large Harrier Way public car park with 140 free spaces. It is bounded by Ballyclare Primary and Secondary Schools. The facility offers numerous opportunities for advertising and sponsorship as shown below. Combination packages of these opportunities are available by negotiation. For further information, contact Robert on 07773 324255 or robert.fleck@ballyclarecomrades.com