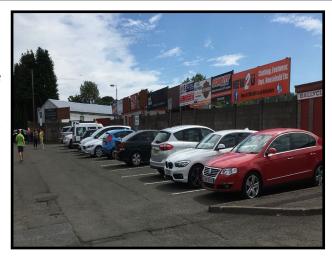

Dixon Park is a modern stadium licenced for 2400 spectators. It is located in the town centre, just off the main square. Access is directly from the large Harrier Way public car park with 140 free spaces. It is bounded by Ballyclare Primary and Secondary Schools. The facility offers numerous opportunities for advertising and sponsorship as shown below. Combination packages of these opportunities are available by negotiation. For further information, contact Robert on 07773 324255 or robert.fleck@ballyclarecomrades.com

## **External Sign Boards**

Elevated in a highly visible position, the signage can be easily seen by users of the FREE Harrier Way car park, including parents of Ballyclare Primary School children.

Patrons will receive free access to games and a link to your company website on BCFC website.